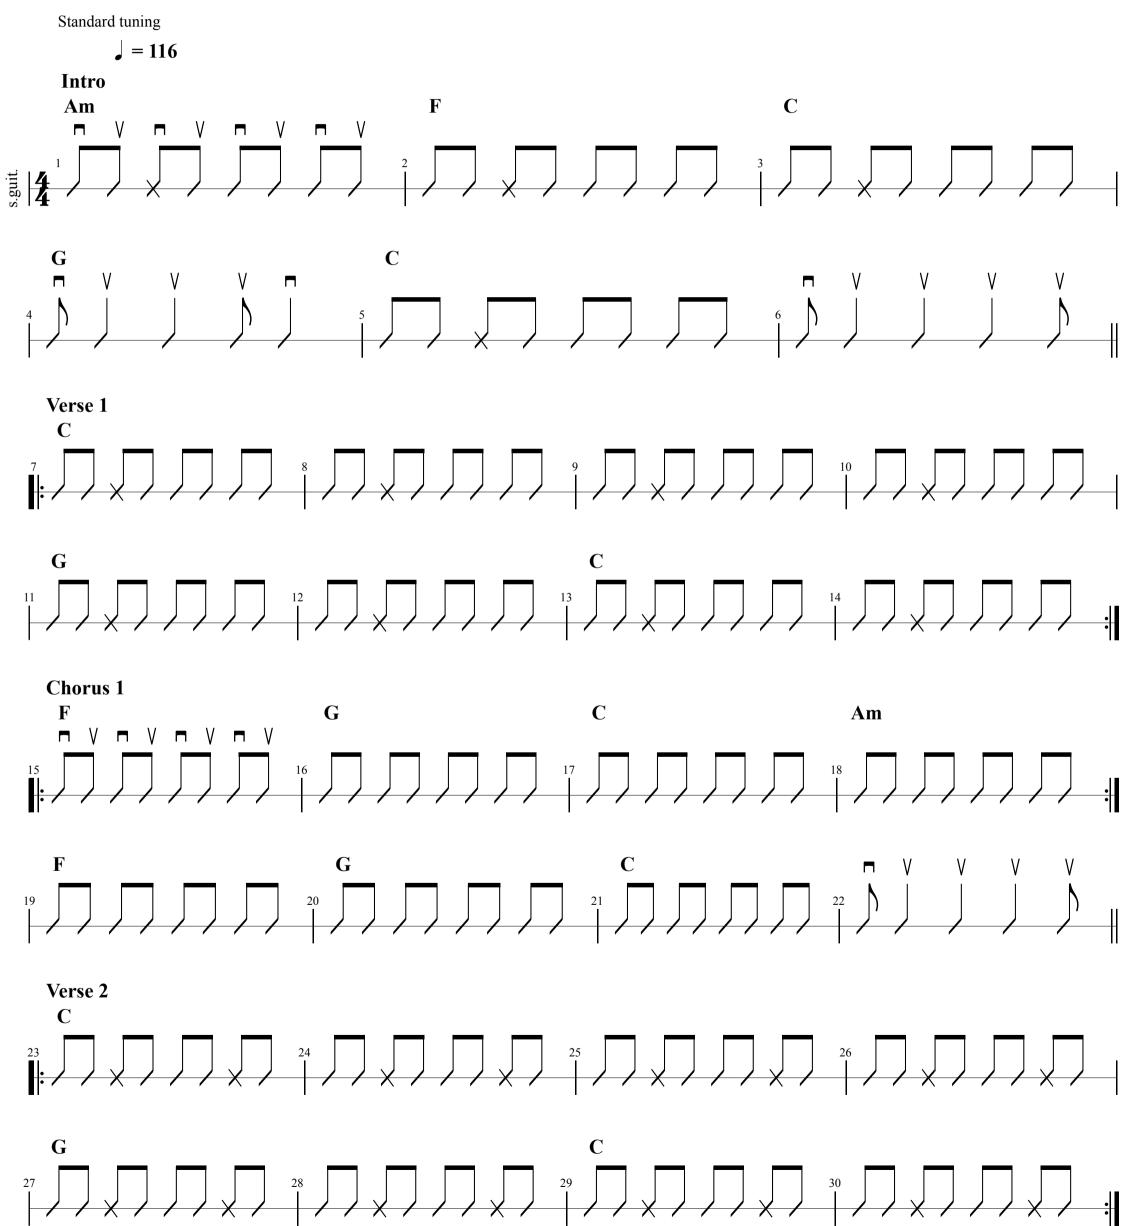

## "Have You Ever Seen the Rain" CCR

| Intro                                                       |  |  |  |  |
|-------------------------------------------------------------|--|--|--|--|
| Am F C G C                                                  |  |  |  |  |
|                                                             |  |  |  |  |
| Verse 1<br>C                                                |  |  |  |  |
| Someone told me long ago C                                  |  |  |  |  |
| There's a calm before the storm  C                          |  |  |  |  |
| I know, it's been comin' for some time                      |  |  |  |  |
| When it's over, so they say                                 |  |  |  |  |
| It'll rain on a sunny day                                   |  |  |  |  |
| I know, shining down like water                             |  |  |  |  |
| Chorus 1                                                    |  |  |  |  |
| F G C Am I wanna know, have you ever seen the rain F G C Am |  |  |  |  |
| I wanna know, have you ever seen the rain                   |  |  |  |  |
| F G C Comin' down on a sunny day?                           |  |  |  |  |
| Verse 2                                                     |  |  |  |  |
| C<br>Yesterday and days before                              |  |  |  |  |
| C<br>Sun is cold and rain is hard                           |  |  |  |  |
| G I know, been that way for all my time                     |  |  |  |  |
| 'Til forever on it goes                                     |  |  |  |  |
| Through the circle, fast and slow                           |  |  |  |  |
| G C<br>I know, it can't stop, I wonder                      |  |  |  |  |